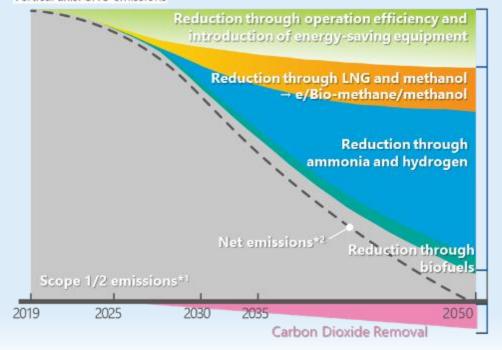

## **MOL Group Environmental Vision 2.2**

By 2035
Reduce GHG emissions
intensity by 45%
In addition to Scope 1, part of Scope 3 covered
(international marine transport operated by MOL)

By 2050
With the concerted effort throughout the Group, achieve net zero GHG emissions

All of Scope 1, 2, and 3 covered (MOL + consolidated subsidiaries)

#### Vertical axis: GHG emissions