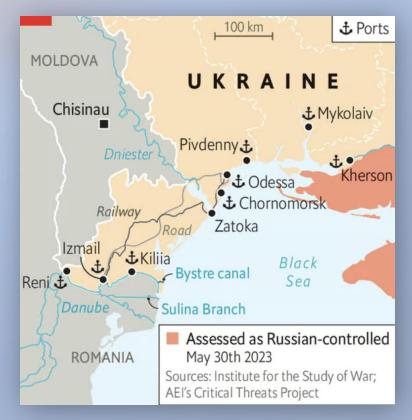

### **Commercial Ships in Inland Ports and Occupied Areas**

- Since February 2022, several commercial ships have been docked in inland ports – i.e. connected to the Black Sea via the Dnipro River and estuaries – or occupied areas (e.g. left bank of the Dnipro River).
- Latest available data illustrate n.29 vessels in Kherson; n. 14 in Mykolaiv; n. 5 in Mariupol (illegally annexed to the Russian Federation in May 2022); n. 2 in Odesa.
- Ships are mostly uncrewed.

Source: The Economist

In the event that the Vessel shall have been the subject of capture, seizure, arrest, restraint, detainment, confiscation or expropriation, and the Assured shall thereby have lost the free use and disposal of the Vessel for a continuous period of 12 months **then for the purpose of ascertaining whether the Vessel is a constructive total loss the Assured shall be deemed to have been deprived of the possession of the Vessel without any likelihood of recovery**.