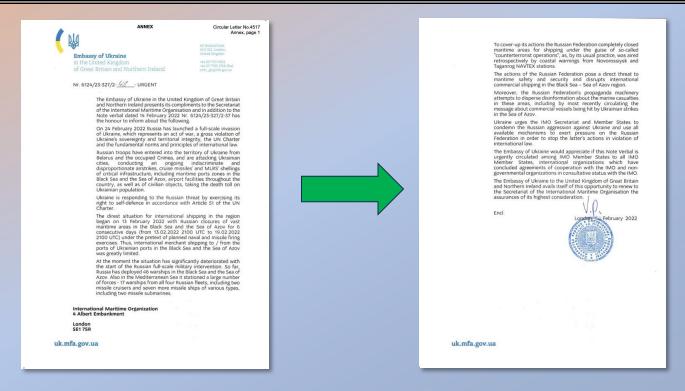

## The immediate consequences of the invasion

On **Febraury 24th**, **2022**, the Government of Ukraine sent a message to the IMO, stating the fully closure of Ukraine Ports for entry and exit.

Communication nr. 6124/23-327/2-48 (<u>Embassy of Ukraine in the United Kingdom</u> of Great Britain and Northern Ireland)