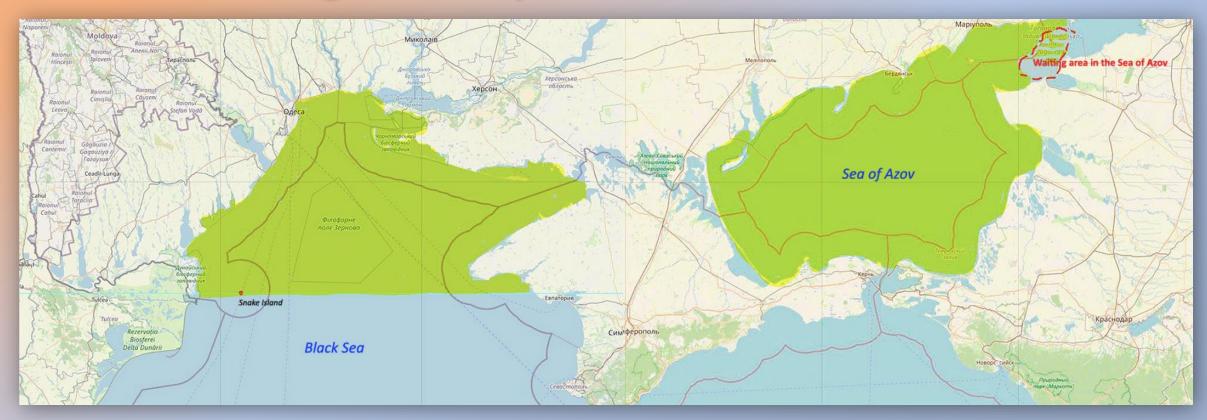

#### **Chart of Navigationally Restricted Zones**

Restricted and Waiting Areas (in green), 24 February 2022 / Source: Black Sea News