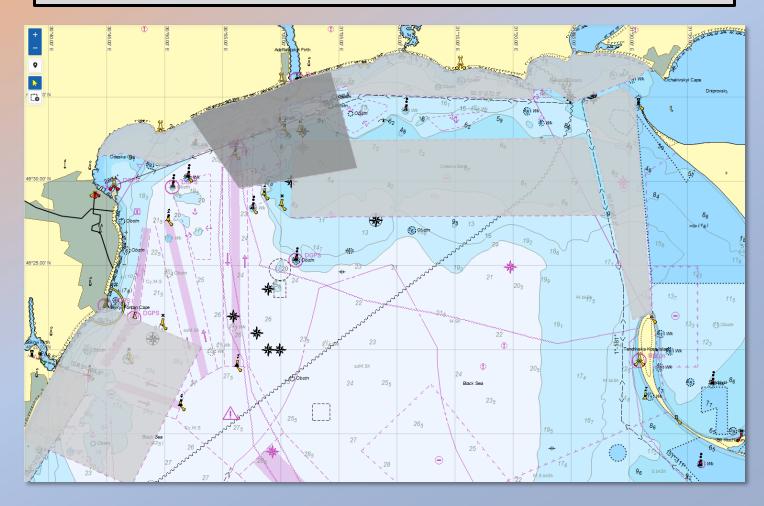

#### **Navigational Hazards – Appendix B**

The mine indicated area is shown in detailed **in grey**, as per NAVTEX received communications on February 27th, 2022.